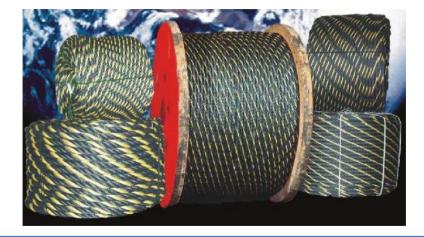

## **Goldstrand Fibre Rope**

# Goldstrand has established itself as a leading brand in the marine and dredging industry.

With full stock available from 32mm up to 80mm, Goldstrand is manufactured to the highest standards to produce excellent performance in the most demanding conditions. This is a cost effective Super Strength Rope, with excellent abrasion resistance, ensuring a long lifetime.

#### **PROPERTIES**

- Material: Goldstrand Polyolefin Yarns
- Specific Gravity: 0.94 (Float)
- Melting Point: 165
- Water Absorption: None
- · Abrasion Resistance: Excellent.