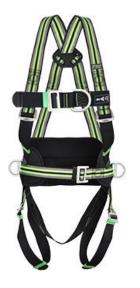

## FA 10 205 00 – Four Point Full Body Harness

- Font and rear D-Ring.
- · Work positioning belt with two D-Rings.
- · Fully adjustable shoulder and thigh straps.
- Thigh straps and chest strap are provided with automatic buckles for easy adjustment.
- Shoulder and thigh straps differentiated by a dual colour scheme.
- Four tool-holding webbing loops and three tool-holding rings for keeping extra karabiners and accessories.
- Ideally positioned sit strap for extended comfort.