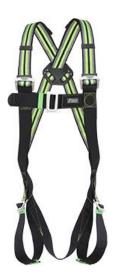

## <u>FA 10 105 00 – Two Point Comfort Full</u> <u>Body Harness</u>

140 kg

- Chest attachment D-Ring.
- Dorsal attachment D-Ring for fall arrest.
- Adjustable shoulder and thigh straps.
- Should and thigh straps differentiated by dual colour scheme.
- Ideally positioned sit strap for extended comfort.