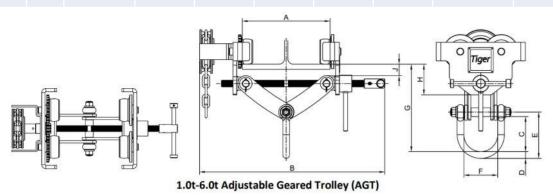

# **Geared Beam Trolley AGT**

| Product Code | Capacity (tonne) | Track<br>Width<br>Range<br>(mm) | Dimensions (mm) |     |    |     |     |         |                      | Net Weight (kg) |
|--------------|------------------|---------------------------------|-----------------|-----|----|-----|-----|---------|----------------------|-----------------|
|              |                  | A                               | В               | С   | D  | E   | F   | G       | Min. Curve Ratio (m) | Net We          |
| AGT-0100     | 1                | 75-210                          | 391             | 83  | 16 | 110 | 81  | 255-208 | 1                    | 13              |
| AGT-0200     | 2                | 75-210                          | 391             | 94  | 18 | 123 | 89  | 276-227 | 1.3                  | 17              |
| AGT-0300     | 3                | 75-210                          | 403             | 105 | 22 | 141 | 112 | 288-241 | 1.5                  | 28.5            |
| AGT-0600     | 6                | 105-305                         | 521             | 111 | 27 | 152 | 125 | 358-290 | 1.5                  | 40              |
| AGT-1000     | 10               | 160-305                         | 606             | 119 | 32 | 170 | 83  | 407-352 | 2.7                  | 221             |

10t Adjustable Geared Trolley (AGT)

01489 878769 • sales@mcengineeringservices.com • www.mcengineeringservices.com