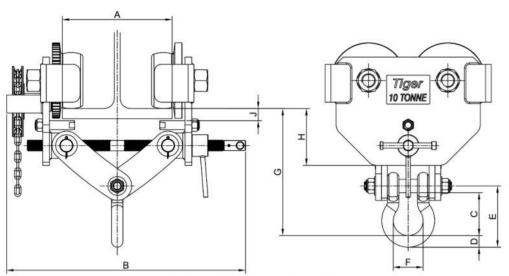

# **Geared Beam Trolley AGT**

| Product Code | Capacity (tonne) | Track<br>Width<br>Range<br>(mm) | Dimensions (mm) |     |    |     |     |         |                      | Net Weight (kg) |
|--------------|------------------|---------------------------------|-----------------|-----|----|-----|-----|---------|----------------------|-----------------|
|              |                  | A                               | В               | С   | D  | E   | F   | G       | Min. Curve Ratio (m) | Net We          |
| AGT-0100     | 1                | 75-210                          | 391             | 83  | 16 | 110 | 81  | 255-208 | 1                    | 13              |
| AGT-0200     | 2                | 75-210                          | 391             | 94  | 18 | 123 | 89  | 276-227 | 1.3                  | 17              |
| AGT-0300     | 3                | 75-210                          | 403             | 105 | 22 | 141 | 112 | 288-241 | 1.5                  | 28.5            |
| AGT-0600     | 6                | 105-305                         | 521             | 111 | 27 | 152 | 125 | 358-290 | 1.5                  | 40              |
| AGT-1000     | 10               | 160-305                         | 606             | 119 | 32 | 170 | 83  | 407-352 | 2.7                  | 221             |

10t Adjustable Geared Trolley (AGT)

01489 878769 • sales@mcengineeringservices.com • www.mcengineeringservices.com