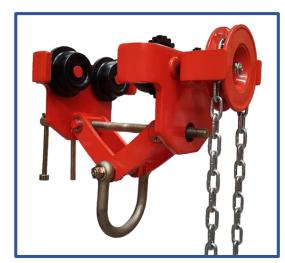

### **Beam Trolley APT and AGT**

### **Main Features**

- Range from 1.0t to 10.0t.
- Fitted with a screw spindle which allows lockable adjustment to the various flange sizes within its capacity.
- · Designed to provide smooth and easy traversing.
- The anti-drop plates design ensures extra safety and also prevents damage to wheels when contacting end rail stoppers.
- Wheels run on sealed bearings for smoother rolling with less effort and maintenance.
- Locking device with high clamping force.
- Operating temperature of -30°C to +50°C (temperature range of -50°C to +50°C available as an option).
- The 5:1 factor of safety allows for use with manual or powered hoists.

# **Geared Beam Trolley AGT**

| Product Code | Capacity (tonne) | Track<br>Width<br>Range<br>(mm) | Dimensions (mm) |     |    |     |     |         |                      | Net Weight (kg) |
|--------------|------------------|---------------------------------|-----------------|-----|----|-----|-----|---------|----------------------|-----------------|
|              |                  | A                               | В               | С   | D  | E   | F   | G       | Min. Curve Ratio (m) | Net We          |
| AGT-0100     | 1                | 75-210                          | 391             | 83  | 16 | 110 | 81  | 255-208 | 1                    | 13              |
| AGT-0200     | 2                | 75-210                          | 391             | 94  | 18 | 123 | 89  | 276-227 | 1.3                  | 17              |
| AGT-0300     | 3                | 75-210                          | 403             | 105 | 22 | 141 | 112 | 288-241 | 1.5                  | 28.5            |
| AGT-0600     | 6                | 105-305                         | 521             | 111 | 27 | 152 | 125 | 358-290 | 1.5                  | 40              |
| AGT-1000     | 10               | 160-305                         | 606             | 119 | 32 | 170 | 83  | 407-352 | 2.7                  | 221             |