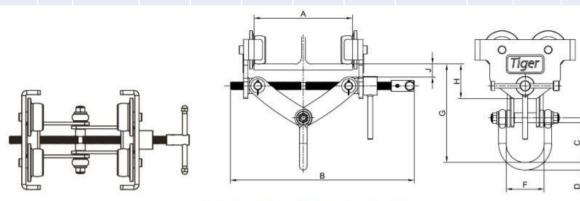

# **Plain Beam Trolley APT**

| Product Code | Capacity (tonne) | Track<br>Width<br>Range<br>(mm) | Dimensions (mm) |     |    |     |     |         |     |    | Curve Ratio (m) | Net Weight (kg) |
|--------------|------------------|---------------------------------|-----------------|-----|----|-----|-----|---------|-----|----|-----------------|-----------------|
| Produ        |                  | A                               | В               | С   | D  | E   | F   | G       | н   | J  | Min. Curv       | Net We          |
| APT-0100     | 1                | 75-210                          | 391             | 83  | 16 | 110 | 81  | 255-208 | 73  | 27 | 1               | 9.5             |
| APT-0200     | 2                | 75-210                          | 391             | 94  | 18 | 123 | 89  | 276-227 | 79  | 38 | 1.3             | 13.5            |
| APT-0300     | 3                | 75-210                          | 403             | 105 | 22 | 141 | 112 | 288-241 | 99  | 35 | 1.5             | 23              |
| APT-0600     | 6                | 105-305                         | 521             | 111 | 27 | 152 | 125 | 358-290 | 115 | 46 | 1.5             | 35.5            |
| APT-1000     | 10               | 160-305                         | 606             | 119 | 32 | 170 | 83  | 407-352 | 157 | 33 | 2.7             | 118             |