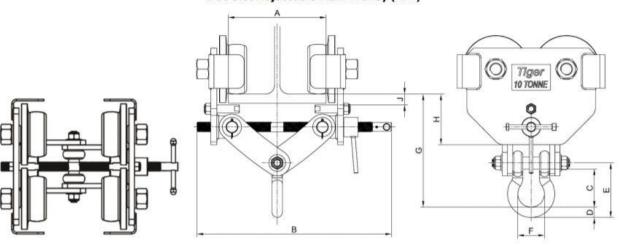

# **Geared Beam Trolley AGT**

| Product Code | Capacity (tonne) | Track<br>Width<br>Range<br>(mm) | Dimensions (mm) |     |    |     |     |         |                      | Net Weight (kg) |
|--------------|------------------|---------------------------------|-----------------|-----|----|-----|-----|---------|----------------------|-----------------|
|              |                  | A                               | В               | С   | D  | E   | F   | G       | Min. Curve Ratio (m) | Net We          |
| AGT-0100     | 1                | 75-210                          | 391             | 83  | 16 | 110 | 81  | 255-208 | 1                    | 13              |
| AGT-0200     | 2                | 75-210                          | 391             | 94  | 18 | 123 | 89  | 276-227 | 1.3                  | 17              |
| AGT-0300     | 3                | 75-210                          | 403             | 105 | 22 | 141 | 112 | 288-241 | 1.5                  | 28.5            |
| AGT-0600     | 6                | 105-305                         | 521             | 111 | 27 | 152 | 125 | 358-290 | 1.5                  | 40              |
| AGT-1000     | 10               | 160-305                         | 606             | 119 | 32 | 170 | 83  | 407-352 | 2.7                  | 221             |