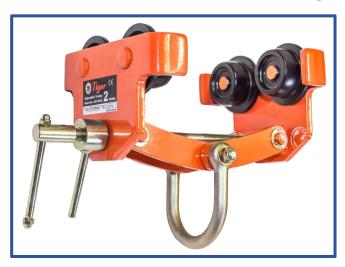

### **Beam Trolley APT and AGT**

### **Main Features**

- Range from 1.0t to 10.0t.
- Fitted with a screw spindle which allows lockable adjustment to the various flange sizes within its capacity.
- · Designed to provide smooth and easy traversing.
- The anti-drop plates design ensures extra safety and also prevents damage to wheels when contacting end rail stoppers.
- Wheels run on sealed bearings for smoother rolling with less effort and maintenance.
- Locking device with high clamping force.
- Operating temperature of -30°C to +50°C (temperature range of -50°C to +50°C available as an option).
- The 5:1 factor of safety allows for use with manual or powered hoists.

# **Plain Beam Trolley APT**

| Product Code | Capacity (tonne) | Track<br>Width<br>Range<br>(mm) | Dimensions (mm) |     |    |     |     |         |     |    | Curve Ratio (m) | Net Weight (kg) |
|--------------|------------------|---------------------------------|-----------------|-----|----|-----|-----|---------|-----|----|-----------------|-----------------|
| Produ        |                  | A                               | В               | С   | D  | E   | F   | G       | н   | J  | Min. Curv       | Net We          |
| APT-0100     | 1                | 75-210                          | 391             | 83  | 16 | 110 | 81  | 255-208 | 73  | 27 | 1               | 9.5             |
| APT-0200     | 2                | 75-210                          | 391             | 94  | 18 | 123 | 89  | 276-227 | 79  | 38 | 1.3             | 13.5            |
| APT-0300     | 3                | 75-210                          | 403             | 105 | 22 | 141 | 112 | 288-241 | 99  | 35 | 1.5             | 23              |
| APT-0600     | 6                | 105-305                         | 521             | 111 | 27 | 152 | 125 | 358-290 | 115 | 46 | 1.5             | 35.5            |
| APT-1000     | 10               | 160-305                         | 606             | 119 | 32 | 170 | 83  | 407-352 | 157 | 33 | 2.7             | 118             |