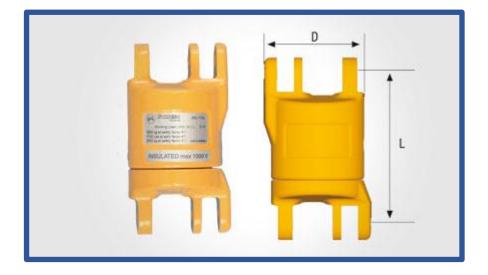

## **Roller-Bearing Swivel SKLI/SKLU Classic**

Grade 8. Electrically insulated, lubricated, sealed roller bearing swivel. Fully rotational even at maximum load. Tested to resist 1000 V. Suitable for protection of overhead cranes during welding operations on suspended loads.

Fulfills requirements in:

Engineering Services

EN 1677:2008, ISO 8539:2009, ASTM A952/A952M, AS 3776:2015 and SANS 1595:2003.

Safety factor 4:1.

All dimensions in mm.

| Code         | WLL t | For chain size | L   | D   | Weight kgs |
|--------------|-------|----------------|-----|-----|------------|
| SKLI-7/8-8   | 2.0   | 7, 8           | 75  | 48  | 0.733      |
| SKLI-10-8    | 3.2   | 10             | 97  | 59  | 1.397      |
| SKLI-13-8    | 5.4   | 13             | 120 | 75  | 2.82       |
| SKLI-16-8    | 8.0   | 16             | 137 | 90  | 4.72       |
| SKLI-18/20-8 | 12.8  | 19             | 159 | 104 | 7.11       |
| SKLU-22-8*   | 15.5  | 22             | 160 | 109 | 9.582      |
| SKLU-26-8*   | 21.6  | 26             | 207 | 135 | 17.813     |

\* uninsulated

01489 878769 • sales@mcengineeringservices.com • www.mcengineeringservices.com